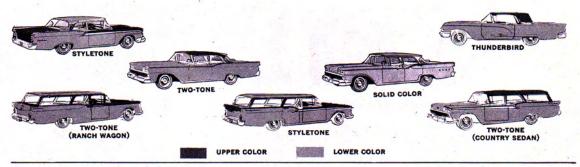

## 1959 FORD GALAXIE EXTERIOR COLORS

To determine the colors available on any model, consult numbers corresponding to model you prefer. Solid exterior colors available on model are indicated by numbers in blue panel; two-tone and style-tone combinations are indicated by double numbers beneath—i.e. number at left of diagonal bar represents upper color; number at right of diagonal bar (boldface type) represents lower color.

| GALAXIE CLUB SEDAN<br>GALAXIE TOWN SEDAN<br>GALAXIE CLUB VICTORIA<br>GALAXIE TOWN VICTORIA<br>GALAXIE SKYLINER | 1 2 3 4 5 6 7 8 9 10 11<br>2/1 5/4 2/4 2/5 7/6 2/6 2/7 9/8 2/8<br>2/9 10/1 2/10 11/1 2/11 2/12 2/13 13/1 |
|----------------------------------------------------------------------------------------------------------------|----------------------------------------------------------------------------------------------------------|
| GALAXIE SUNLINER                                                                                               | 1 2 3 4 5 10 11 12 13<br>2/1 5/4 2/4 2/5 10/1 2/10 11/1 2/11 2/12 2/13 13/1                              |
| RANCHERO<br>Tudor Ranch Wagon (6 Pass.)<br>Fordor Ranch Wagon (6 Pass.)                                        | 1 2 3 4 5 6 7 8 9 10 11<br>2/1 5/4 2/4 2/5 7/6 2/6 2/7 9/8 2/8 2/9 2/10 2/11                             |
| TUDOR COUNTRY SEDAN (6 PASS.) FORDOR COUNTRY SEDAN (6 PASS.) 9-PASS. COUNTRY SEDAN (4 DOOR)                    | 1 2 3 4 5 6 7 8 9 10 11<br>2/1 5/4 2/4 2/5 7/6 2/6 2/7 9/8 2/8 2/9 2/10 2/11                             |
| 9-PASS. COUNTRY SQUIRE (4 DOOR)                                                                                | 1 2 3 4 5 6 7 8 9 10 11  NO TWO-TONES OR STYLE-TONES AVAILABLE                                           |