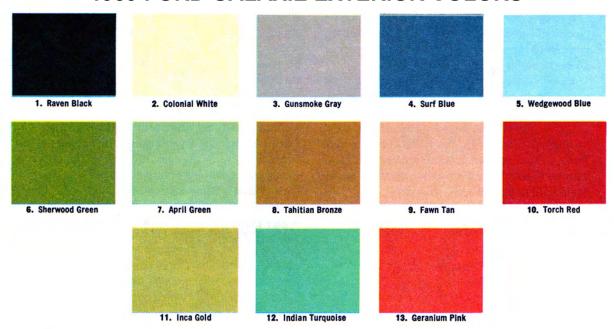

## 1959 FORD GALAXIE EXTERIOR COLORS

To determine the colors available on any model, consult numbers corresponding to model you prefer. Solid exterior colors available on model are indicated by numbers in blue panel; two-tone and style-tone combinations are indicated by double numbers beneath—i.e. number at left of diagonal bar represents upper color; number at right of diagonal bar (boldface type) represents lower color.

| GALAXIE CLUB SEDAN<br>GALAXIE TOWN SEDAN<br>GALAXIE CLUB VICTORIA<br>GALAXIE TOWN VICTORIA<br>GALAXIE SKYLINER | 1 2 3 4 5 6 7 8 9 10 11<br>2/1 5/4 2/4 2/5 7/6 2/6 2/7 9/8 2/8<br>2/9 10/1 2/10 11/1 2/11 2/12 2/13 13/1 |
|----------------------------------------------------------------------------------------------------------------|----------------------------------------------------------------------------------------------------------|
| GALAXIE SUNLINER                                                                                               | 1 2 3 4 5 10 11 12 13<br>2/1 5/4 2/4 2/5 10/1 2/10 11/1 2/11 2/12 2/13 13/1                              |
| RANCHERO<br>Tudor Ranch Wagon (6 Pass.)<br>Fordor Ranch Wagon (6 Pass.)                                        | 1 2 3 4 5 6 7 8 9 10 11<br>2/1 5/4 2/4 2/5 7/6 2/6 2/7 9/8 2/8 2/9 2/10 2/11                             |
| TUDOR COUNTRY SEDAN (6 PASS.) FORDOR COUNTRY SEDAN (6 PASS.) 9-PASS. COUNTRY SEDAN (4 DOOR)                    | 1 2 3 4 5 6 7 8 9 10 11<br>2/1 5/4 2/4 2/5 7/6 2/6 2/7 9/8 2/8 2/9 2/10 2/11                             |
| 9-PASS. COUNTRY SQUIRE (4 DOOR)                                                                                | 1 2 3 4 5 6 7 8 9 10 11  NO TWO-TONES OR STYLE-TONES AVAILABLE                                           |