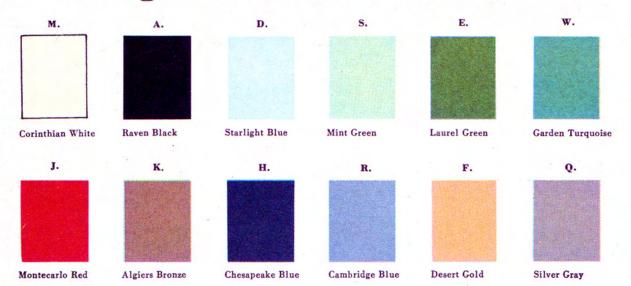

#### Exterior colors

Here's the range of 13 Diamond Lustre finishes, available in single color or optional two-tone exteriors on most models. Identifying letter above each color aids in choosing two-tone combinations (see Color Selector below) and upholsteries (see opposite page).

## Color guide to exterior finishes